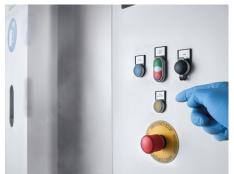

Vital for data protection, the UPS provides a dependable power source to mitigate data loss and maintain continuous operation of critical systems during power interruptions

Password-protected/RFID card-based operating panel Ensures that only authorized individuals can operate or enter the panel's protected functions

Calibrated process and product probes Contribute to shorter freeze times and reduced cryogen consumption without compromising product stability

21 CFR part 11 compliant **Enhance operational efficiency with** our audit trails and user-specific access controls using personalized RFID badges