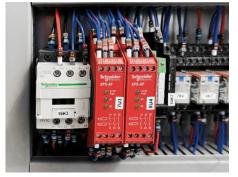

Magnetic door lock Easy and safe to open and close with the touch of one finger

**Redundant safety loop** Secondary safety system provides full back up to primary safety circuit

**Uninterruptible Power Supply** 