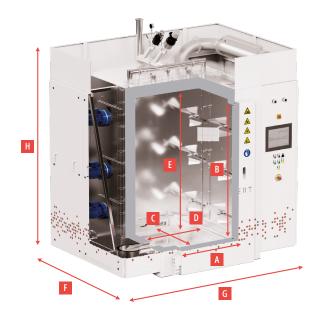

Autogenerating Incripted PDF reports

21 CFR part 11 compliant

Adjustable freezing speed

Homogeneous freezing

|   | MODEL               | CXP-PBF-3800 | CXP-PBF-5000 |
|---|---------------------|--------------|--------------|
| Α | DOOR OPENING [MM]   | 850          | 1050         |
| В | DOOR OPENING [MM]   | 2000         | 2000         |
| С | INSIDE DEPTH [MM]   | 1420         | 1620         |
| D | INSIDE WIDTH [MM]   | 1300         | 1500         |
| E | INSIDE HEIGHT [MM]  | 2050         | 2050         |
| F | OUTSIDE DEPTH [MM]  | 1720         | 1920         |
| G | OUTSIDE WIDTH [MM]  | 2600         | 2800         |
| Н | OUTSIDE HEIGHT [MM] | 2600         | 2600         |