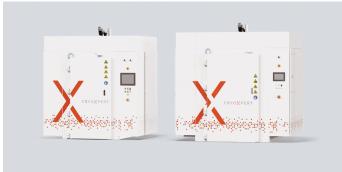

**Versatile Capacity Options** 

Choose from two available sizes to meet your precise batch requirements

3800-5000 L

**Heated door & doorframe** No condensate drip, gas tight seal

improves hygiene and safety