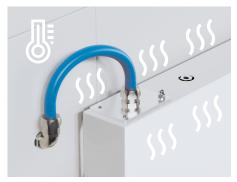

**Versatile Capacity Options** 

Choose from two available sizes to meet your precise batch requirements

3800-5000 L

**Heated door & doorframe** No condensate drip, gas tight seal

improves hygiene and safety